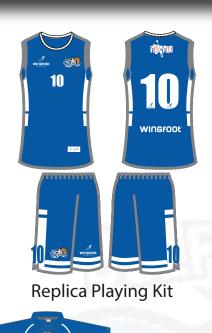

1/4 Zip Shooter Top Long Sleeve Shooter Top

**Hoodie and Sweatpants** 

| Items                                       | Kids             | Adults           | s Bundle Prices                                                                        |     | Adults |
|---------------------------------------------|------------------|------------------|----------------------------------------------------------------------------------------|-----|--------|
| Reversible Kit<br>Replica Playing Kit       | £30<br>£45       | £35<br>£55       | 1 - Reversible Shirt, Reversible Shorts,<br>1/4 Zip Shooter Top                        | £50 | £60    |
| Hoodie<br>Sweatpants                        | £30<br>£25       | £35<br>£30       | 2 - Reversible Shirt, Reversible Shorts,<br>Hoodie                                     | £55 | £65    |
| 1/4 Zip Shooter Top                         | £25              | £30              | 3 - Hoodie, 1/4 Zip Shooter Top                                                        | £50 | £60    |
| Long Sleeve Shooter Top<br>Polo<br>Initials | £20<br>£16<br>£3 | £25<br>£18<br>£3 | 4 - Reversible Shirt, Reversible Shorts,<br>1/4 Zip Shooter Top, Hoodie,<br>Sweatpants | £95 | £115   |