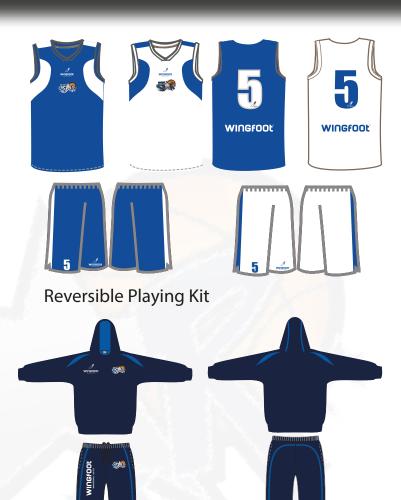

1/4 Zip Shooter Top Long Sleeve Shooter Top

**Hoodie and Sweatpants** 

| Items                                       | Kids             | Adults           | s Bundle Prices                                                                        |     | Adults |
|---------------------------------------------|------------------|------------------|----------------------------------------------------------------------------------------|-----|--------|
| Reversible Kit<br>Replica Playing Kit       | £30<br>£45       | £35<br>£55       | 1 - Reversible Shirt, Reversible Shorts,<br>1/4 Zip Shooter Top                        | £50 | £60    |
| Hoodie<br>Sweatpants                        | £30<br>£25       | £35<br>£30       | 2 - Reversible Shirt, Reversible Shorts,<br>Hoodie                                     | £55 | £65    |
| 1/4 Zip Shooter Top                         | £25              | £30              | 3 - Hoodie, 1/4 Zip Shooter Top                                                        | £50 | £60    |
| Long Sleeve Shooter Top<br>Polo<br>Initials | £20<br>£16<br>£3 | £25<br>£18<br>£3 | 4 - Reversible Shirt, Reversible Shorts,<br>1/4 Zip Shooter Top, Hoodie,<br>Sweatpants | £95 | £115   |