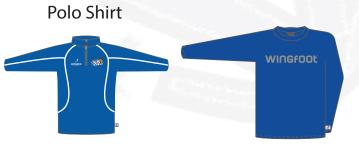

1/4 Zip Shooter Top Long Sleeve Shooter Top

**Hoodie and Sweatpants** 

| Items                                       | Kids             | Adults           | s Bundle Prices                                                                        |     | Adults |
|---------------------------------------------|------------------|------------------|----------------------------------------------------------------------------------------|-----|--------|
| Reversible Kit<br>Replica Playing Kit       | £30<br>£45       | £35<br>£55       | 1 - Reversible Shirt, Reversible Shorts,<br>1/4 Zip Shooter Top                        | £50 | £60    |
| Hoodie<br>Sweatpants                        | £30<br>£25       | £35<br>£30       | 2 - Reversible Shirt, Reversible Shorts,<br>Hoodie                                     | £55 | £65    |
| 1/4 Zip Shooter Top                         | £25              | £30              | 3 - Hoodie, 1/4 Zip Shooter Top                                                        | £50 | £60    |
| Long Sleeve Shooter Top<br>Polo<br>Initials | £20<br>£16<br>£3 | £25<br>£18<br>£3 | 4 - Reversible Shirt, Reversible Shorts,<br>1/4 Zip Shooter Top, Hoodie,<br>Sweatpants | £95 | £115   |